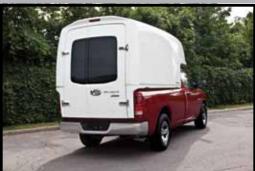

## **Characteristics** Monocoque The DIABLO is a unit which possesses • 40/60 rear doors the most interior volume in the industry

and great aerodynamics at the same time. With natural lighting coming from a skylight

configuration in the front section and its 40/60 rear doors, the

- LED lighting
- Stainless steel hinges
- · Integrated rain gutters
- Rubber mat
- · Automotive grade door retainers
- · HD aluminum door sill
- Extruded aluminum top door sill
- "Checkerplate" In the rear doors
- Rapid installation
- Universal
- · Anti-movement installation kit
- A1 grade gelcoat surface