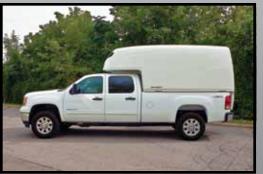

## **Characteristics** Monocoque The DIABLO is a unit which possesses • 40/60 rear doors the most interior volume in the industry

and great aerodynamics at the same time. With natural lighting coming from a skylight

configuration in the front section and its 40/60 rear doors, the

- LED lighting
- Stainless steel hinges
- · Integrated rain gutters
- Rubber mat
- · Automotive grade door retainers
- · HD aluminum door sill
- Extruded aluminum top door sill
- "Checkerplate" In the rear doors
- Rapid installation
- Universal
- · Anti-movement installation kit
- A1 grade gelcoat surface