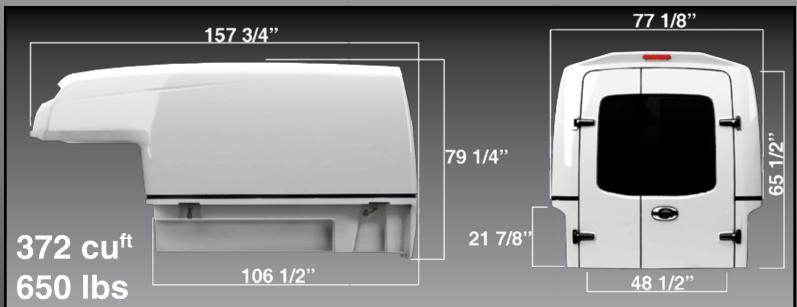

## **Characteristics** Monocoque The DIABLO is a unit which possesses • 40/60 rear doors the most interior volume in the industry

and great aerodynamics at the same time. With natural lighting coming from a skylight

configuration in the front section and its 40/60 rear doors, the

- LED lighting
- Stainless steel hinges
- · Integrated rain gutters
- Rubber mat
- · Automotive grade door retainers
- · HD aluminum door sill
- Extruded aluminum top door sill
- "Checkerplate" In the rear doors
- Rapid installation
- Universal
- · Anti-movement installation kit
- A1 grade gelcoat surface