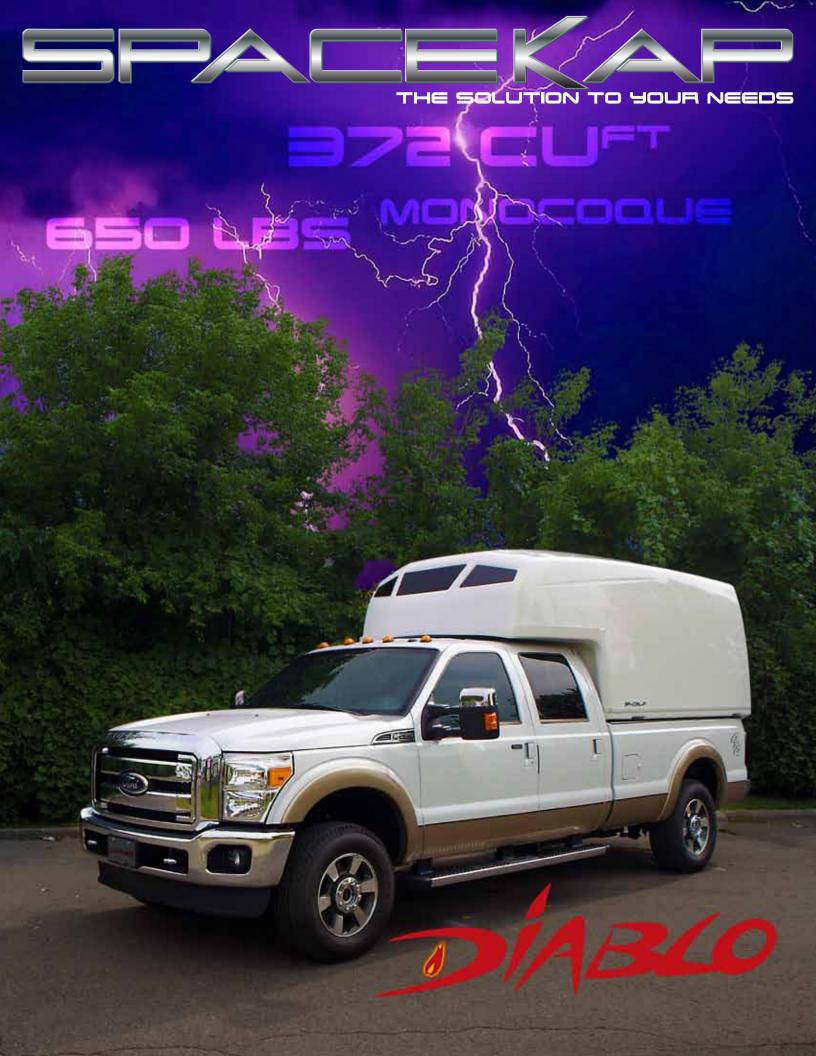

## **Characteristics** Monocoque The DIABLO is a unit which possesses • 40/60 rear doors the most interior volume in the industry

and great aerodynamics at the same time. With natural lighting coming from a skylight

configuration in the front section and its 40/60 rear doors, the

- LED lighting
- Stainless steel hinges
- · Integrated rain gutters
- Rubber mat
- · Automotive grade door retainers
- · HD aluminum door sill
- Extruded aluminum top door sill
- "Checkerplate" In the rear doors
- Rapid installation
- Universal
- · Anti-movement installation kit
- A1 grade gelcoat surface