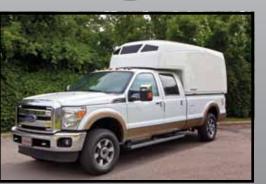

## **Characteristics** Monocoque The DIABLO is a unit which possesses • 40/60 rear doors the most interior volume in the industry

and great aerodynamics at the same time. With natural lighting coming from a skylight

configuration in the front section and its 40/60 rear doors, the

- LED lighting
- Stainless steel hinges
- · Integrated rain gutters
- Rubber mat
- · Automotive grade door retainers
- · HD aluminum door sill
- Extruded aluminum top door sill
- "Checkerplate" In the rear doors
- Rapid installation
- Universal
- · Anti-movement installation kit
- A1 grade gelcoat surface