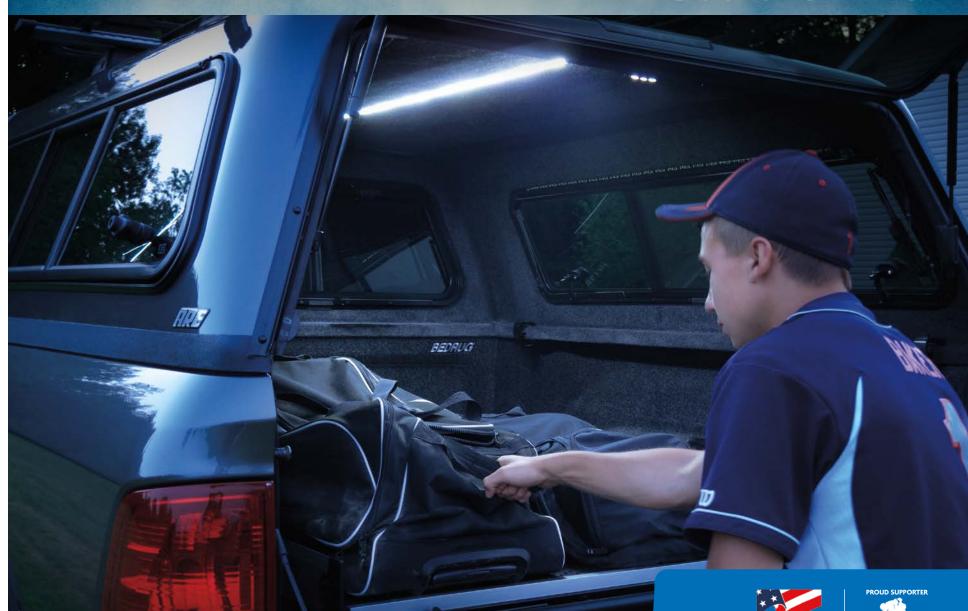

## Outfit for Life

Made in the USA

The new 3 LED 12 Volt Light is our new basic lighting option. It replaces the optional incandescent 12 volt light that the industry has used for decades, and is quite noticeably brighter than its predecessor. This light is mounted inside the truck cap just above the rear door.

## **LED Lighting Features**

- Wired into truck's existing electrical system
- Far brighter than incandescent
- Rated for 100,000 hours vs 25,000 hours for incandescent
- Uses less energy and creates less heat than incandescent