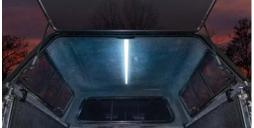

**4' Center Rope Light** - fiberglass truck cap without fabric interior liner.

**4' Center Rope Light** - fiberglass truck cap with fabric interior liner.

**Double the effect** with two 4' LED rope lights!