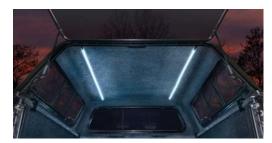

**4' Center Rope Light** - fiberglass truck cap without fabric interior liner.

**4' Center Rope Light** - fiberglass truck cap with fabric interior liner.

**Double the effect** with two 4' LED rope lights!