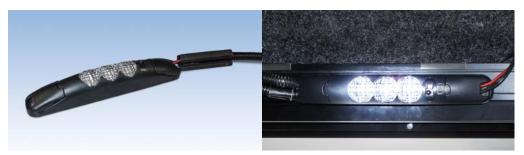

## Outfit for Life

Made in the USA

The new 3 LED 12 Volt Light is our new basic lighting option. It replaces the optional incandescent 12 volt light that the industry has used for decades, and is quite noticeably brighter than its predecessor. This light is mounted inside the truck cap just above the rear door.

## **LED Lighting Features**

- Wired into truck's existing electrical system
- Far brighter than incandescent
- Rated for 100,000 hours vs 25,000 hours for incandescent
- Uses less energy and creates less heat than incandescent