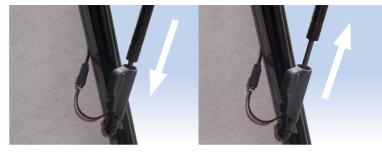

**Optional Prop Switch** turns your lights on/off, when you open/close your door!

**New - Toolbox Rope Lighting Option.** The light turns on/off when the door opens/closes.

A.R.E. authorized dealer: