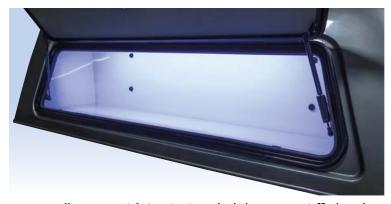

**Side Windoor Rope Lights** are automatically activated when the door opens!

**Optional Prop Switch** turns your lights on/off, when you open/close your door!

**New - Toolbox Rope Lighting Option.** The light turns on/off when the door opens/closes.

A.R.E. authorized dealer: