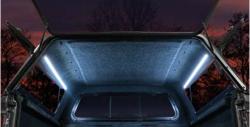

**4' Center Rope Light** - fiberglass truck cap without fabric interior liner.

**4' Center Rope Light** - fiberglass truck cap with fabric interior liner.

**Double the effect** with two 4' LED rope lights!