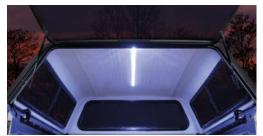

**4' Center Rope Light** - fiberglass truck cap without fabric interior liner.

**4' Center Rope Light** - fiberglass truck cap with fabric interior liner.

**Double the effect** with two 4' LED rope lights!