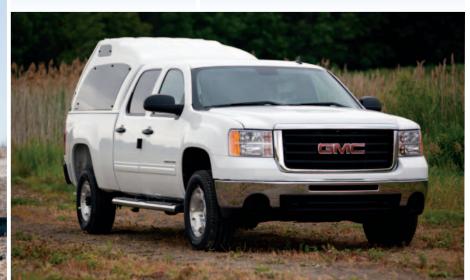

Manufactured out of fiberglass with a reinforced steel structure, the RT Series™ is the tallest cap in the industry which complements the aerodynamic lines of your truck. Whether it be used for leisurely activities, work or simply for its large interior volume, the RT Series is the answer to your needs.

#### Standard Features

- Fiberglass rear door with stainless steel hinges and slam shut system
- Steel reinforcements
- Aerodynamic lines that blend with those of your truck
- Side and rear windows tinted at 30%
- Full length side tip-out windows
- Front picture window
- 12V dome light
- LED 3rd brake light