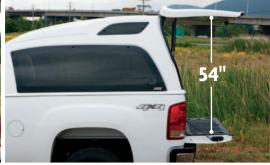

Fiberglass rear door features slam latch technology

Most ATV's fit in the spacious interior

Impressive 54" tailgate height for transporting extra-large items