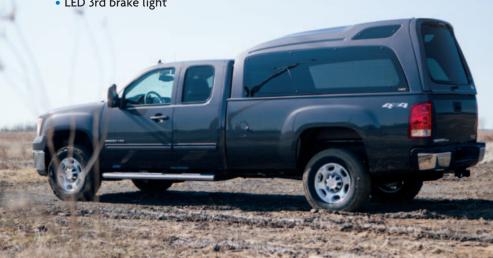

Manufactured out of fiberglass with a reinforced steel structure, the RT Series™ is the tallest cap in the industry which complements the aerodynamic lines of your truck. Whether it be used for leisurely activities, work or simply for its large interior volume, the RT Series is the answer to your needs.

#### Standard Features

- Fiberglass rear door with stainless steel hinges and slam shut system
- Steel reinforcements
- Aerodynamic lines that blend with those of your truck
- Side and rear windows tinted at 30%
- Full length side tip-out windows
- Front picture window
- 12V dome light
- LED 3rd brake light