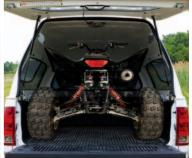

Fiberglass rear door features slam latch technology

Most ATV's fit in the spacious interior

Impressive 54" tailgate height for transporting extra-large items