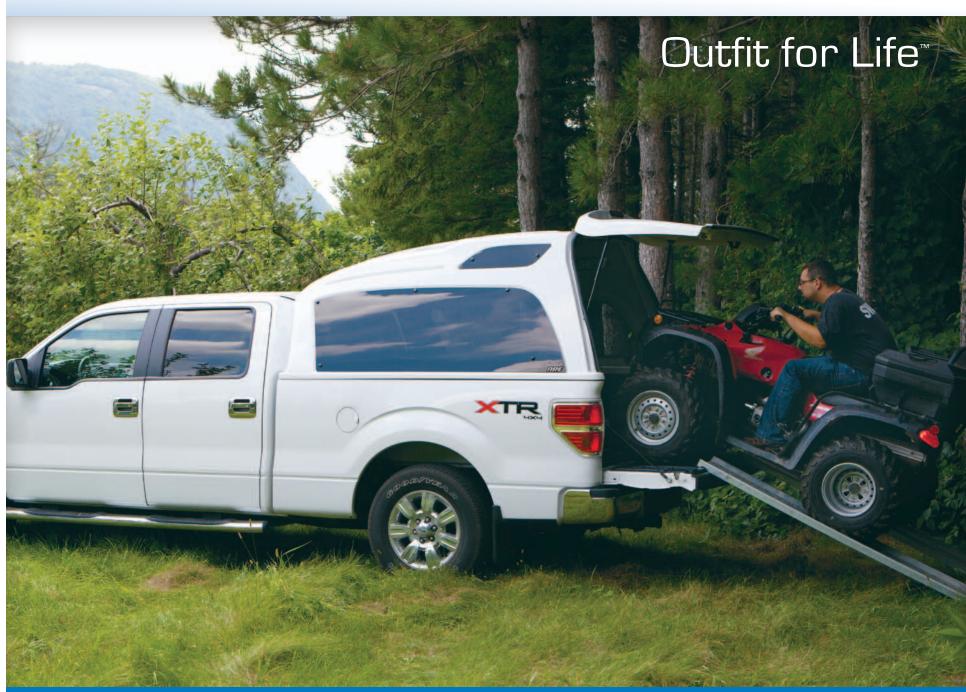

Manufactured out of fiberglass with a reinforced steel structure, the RT Series™ is the tallest cap in the industry which complements the aerodynamic lines of your truck. Whether it be used for leisurely activities, work or simply for its large interior volume, the RT Series is the answer to your needs.

Fiberglass rear door features slam latch technology

Most ATV's fit in the spacious interior

Impressive 54" tailgate height for transporting extra-large items