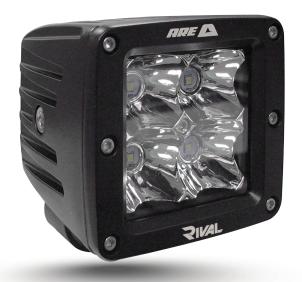

## LED CUBE SPOT OR FLOOD | 1080 LUMENS

Compact and rugged high intensity LED work lights. Use as off-road driving light, fog light or added rear lighting.

Applications include: Trucks, Utility, Construction, Snow Removal Vehicles.

| FEATURE                                        | BENEFIT                                                                                  |  |
|------------------------------------------------|------------------------------------------------------------------------------------------|--|
| 6000K LED illumination                         | Bright, crisp white light for enhanced nighttime visibility.                             |  |
| Compact size and shape                         | Fits almost anywhere. Can be used for numerous lighting applications.                    |  |
| 1080 lumen output                              | High output illumination. Very low power consumption (16W).                              |  |
| Die-cast aluminum housing & polycarbonate lens | Rugged design. Built for extreme working conditions.                                     |  |
| IP67                                           | Waterproof and dust protected.                                                           |  |
| Sold as a kit                                  | Includes 2 lights, plug & play wire harness with switch, mounting brackets and hardware. |  |

## SPOT OR FLOOD | 1080 LUMENS

| Part #      | Description                  | Lumens | Operating Voltage |
|-------------|------------------------------|--------|-------------------|
| 23705-81723 | LED Cube   Spot Lens   Pair  | 1080   | 12 - 24Vdc        |
| 23705-81724 | LED Cube   Flood Lens   Pair | 1080   | 12 - 24Vdc        |