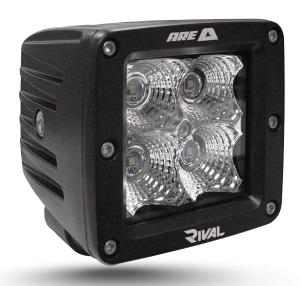

## LED CUBE SPOT OR FLOOD | 1080 LUMENS

Compact and rugged high intensity LED work lights. Use as off-road driving light, fog light or added rear lighting.

Applications include: Trucks, Utility, Construction, Snow Removal Vehicles.

| FEATURE                                        | BENEFIT                                                                                  |  |
|------------------------------------------------|------------------------------------------------------------------------------------------|--|
| 6000K LED illumination                         | Bright, crisp white light for enhanced nighttime visibility.                             |  |
| Compact size and shape                         | Fits almost anywhere. Can be used for numerous lighting applications.                    |  |
| 1080 lumen output                              | High output illumination. Very low power consumption (16W).                              |  |
| Die-cast aluminum housing & polycarbonate lens | Rugged design. Built for extreme working conditions.                                     |  |
| IP67                                           | Waterproof and dust protected.                                                           |  |
| Sold as a kit                                  | Includes 2 lights, plug & play wire harness with switch, mounting brackets and hardware. |  |

## SPOT OR FLOOD | 1080 LUMENS

| Part #      | Description                  | Lumens | Operating Voltage |
|-------------|------------------------------|--------|-------------------|
| 23705-81723 | LED Cube   Spot Lens   Pair  | 1080   | 12 - 24Vdc        |
| 23705-81724 | LED Cube   Flood Lens   Pair | 1080   | 12 - 24Vdc        |