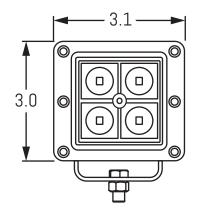

## Specifications:

Operating Voltage: 12 - 24Vdc
Operating Current: 1.3A @ 12Vdc

0.7A @ 24Vdc

Power Consumption: 16W
Colour Temperature: 6000K

Temperature Range: -40°C to +85°F

IP Rating: IP67

Weight: 1.2lbs (0.6kg)
Housing: Die-Cast Aluminum