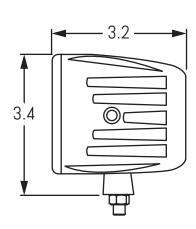

## Specifications:

Operating Voltage: 12 - 24Vdc
Operating Current: 1.3A @ 12Vdc

0.7A @ 24Vdc

Power Consumption: 16W
Colour Temperature: 6000K

Temperature Range: -40°C to +85°F

IP Rating: IP67

Weight: 1.2lbs (0.6kg)
Housing: Die-Cast Aluminum

Lens: Polycarbonate

Polarity: Reverse Voltage Protected

Mounting Bracket: Stainless Steel

A.R.E. lighting and electronic products must be fused appropriately in all instances. If you are in doubt, consult with an A.R.E. service representative at 1-800-649-44RE or email contact@4are.com.