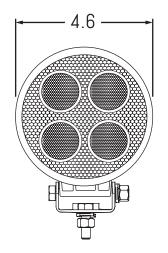

## Specifications:

Operating Voltage: 12 - 24Vdc

Operating Current: 1.6A @ 12Vdc

0.8A @ 24Vdc

Power Consumption: 20W

Temperature Range: -40°C to +85°F

IP Rating: IP68

Weight: 1.9lbs (0.9kg)

Housing: Die Cast Aluminum - Black E-Coat

Lens: Polycarbonate
Connection: Terminal Wires

Polarity: Reverse Voltage Protected

Mounting: Stainless Steel U-Bracket

A.R.E. lighting and electronic products must be fused appropriately in all instances. If you are in doubt, consult with an A.R.E. service representative at 1-800-649-44RE or email contact@4are.com.