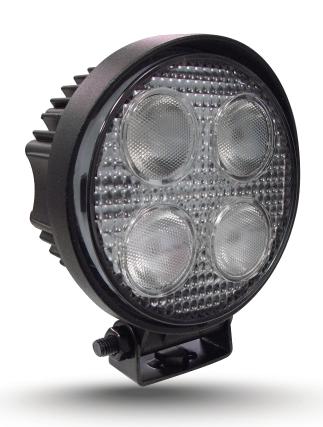

## LED WORK LIGHT 1800 LUMENS

Long lasting LED work light is energy efficient and delivers superior illumination.

Applications include: Agriculture, Mining, Construction, Forestry, Heavy Duty Vehicles, Military, Off-Road Vehicles.

| FEATURE                                        | BENEFIT                                                |  |
|------------------------------------------------|--------------------------------------------------------|--|
| CREE LED                                       | Superior lighting technology.                          |  |
| Die-cast aluminum housing & polycarbonate lens | Rugged design. Built for extreme working conditions.   |  |
| Stainless steel mounting hardware              | 30° tilt range for mounting flexibility. Sturdy mount. |  |
| Constant current circuit draw                  | Light does not dim even if voltage fluctuates.         |  |