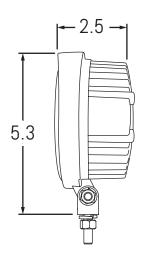

## Specifications:

Operating Voltage: 12 - 24Vdc

Operating Current: 1.6A @ 12Vdc

0.8A @ 24Vdc

Power Consumption: 20W

Temperature Range: -40°C to +85°F

IP Rating: IP68

Weight: 1.9lbs (0.9kg)

Housing: Die Cast Aluminum - Black E-Coat

Lens: Polycarbonate
Connection: Terminal Wires

Polarity: Reverse Voltage Protected

Mounting: Stainless Steel U-Bracket

A.R.E. lighting and electronic products must be fused appropriately in all instances. If you are in doubt, consult with an A.R.E. service representative at 1-800-649-44RE or email contact@4are.com.